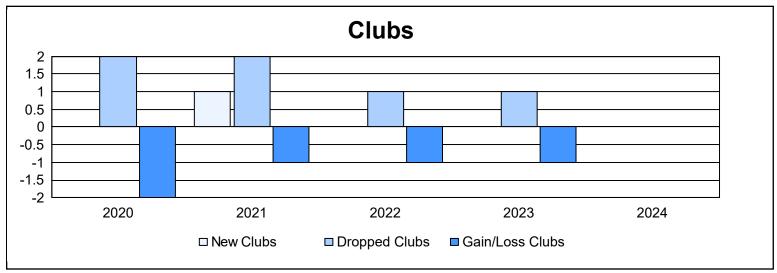

District 42 As of June 2024 Cumulative

| Year      | New<br>Clubs | Dropped<br>Clubs | Gain/<br>Loss<br>Clubs | New<br>Members | Charter<br>Members | Reinstate<br>Members | Transfer<br>Members | Total<br>Member<br>Added | Total<br>Members<br>Dropped | Gain/<br>Loss<br>Members |
|-----------|--------------|------------------|------------------------|----------------|--------------------|----------------------|---------------------|--------------------------|-----------------------------|--------------------------|
| 2019-2020 | 0            | 2                | -2                     | 68             | 2                  | 2                    | 4                   | 76                       | 85                          | -9                       |
| 2020-2021 | 1            | 2                | -1                     | 45             | 25                 | 3                    | 2                   | 75                       | 156                         | -81                      |
| 2021-2022 | 0            | 1                | -1                     | 72             | 1                  | 7                    | 2                   | 82                       | 120                         | -38                      |
| 2022-2023 | 0            | 1                | -1                     | 65             | 0                  | 5                    | 4                   | 74                       | 110                         | -36                      |
| 2023-2024 | 0            | 0                | 0                      | 98             | 0                  | 1                    | 1                   | 100                      | 65                          | 35                       |
| Average   | 0            | 1                | -1                     | 70             | 6                  | 4                    | 3                   | 81                       | 107                         | -26                      |